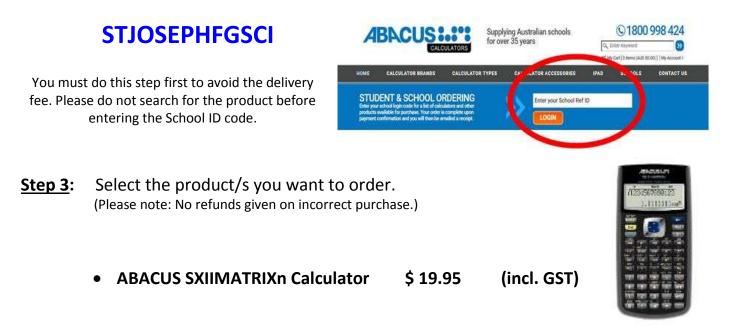

- **<u>Step 1</u>**: Go to the Abacus website: <u>http://www.abacuscalculators.com.au</u>
- **<u>Step 2</u>**: Enter the School ID code as shown on homepage:

<u>Step 4</u>: Calculators ordered by the 12<sup>th</sup> January 2018 will be delivered to
St Joseph's College – Ferntree Gully in the week beginning 29<sup>th</sup> January 2018.